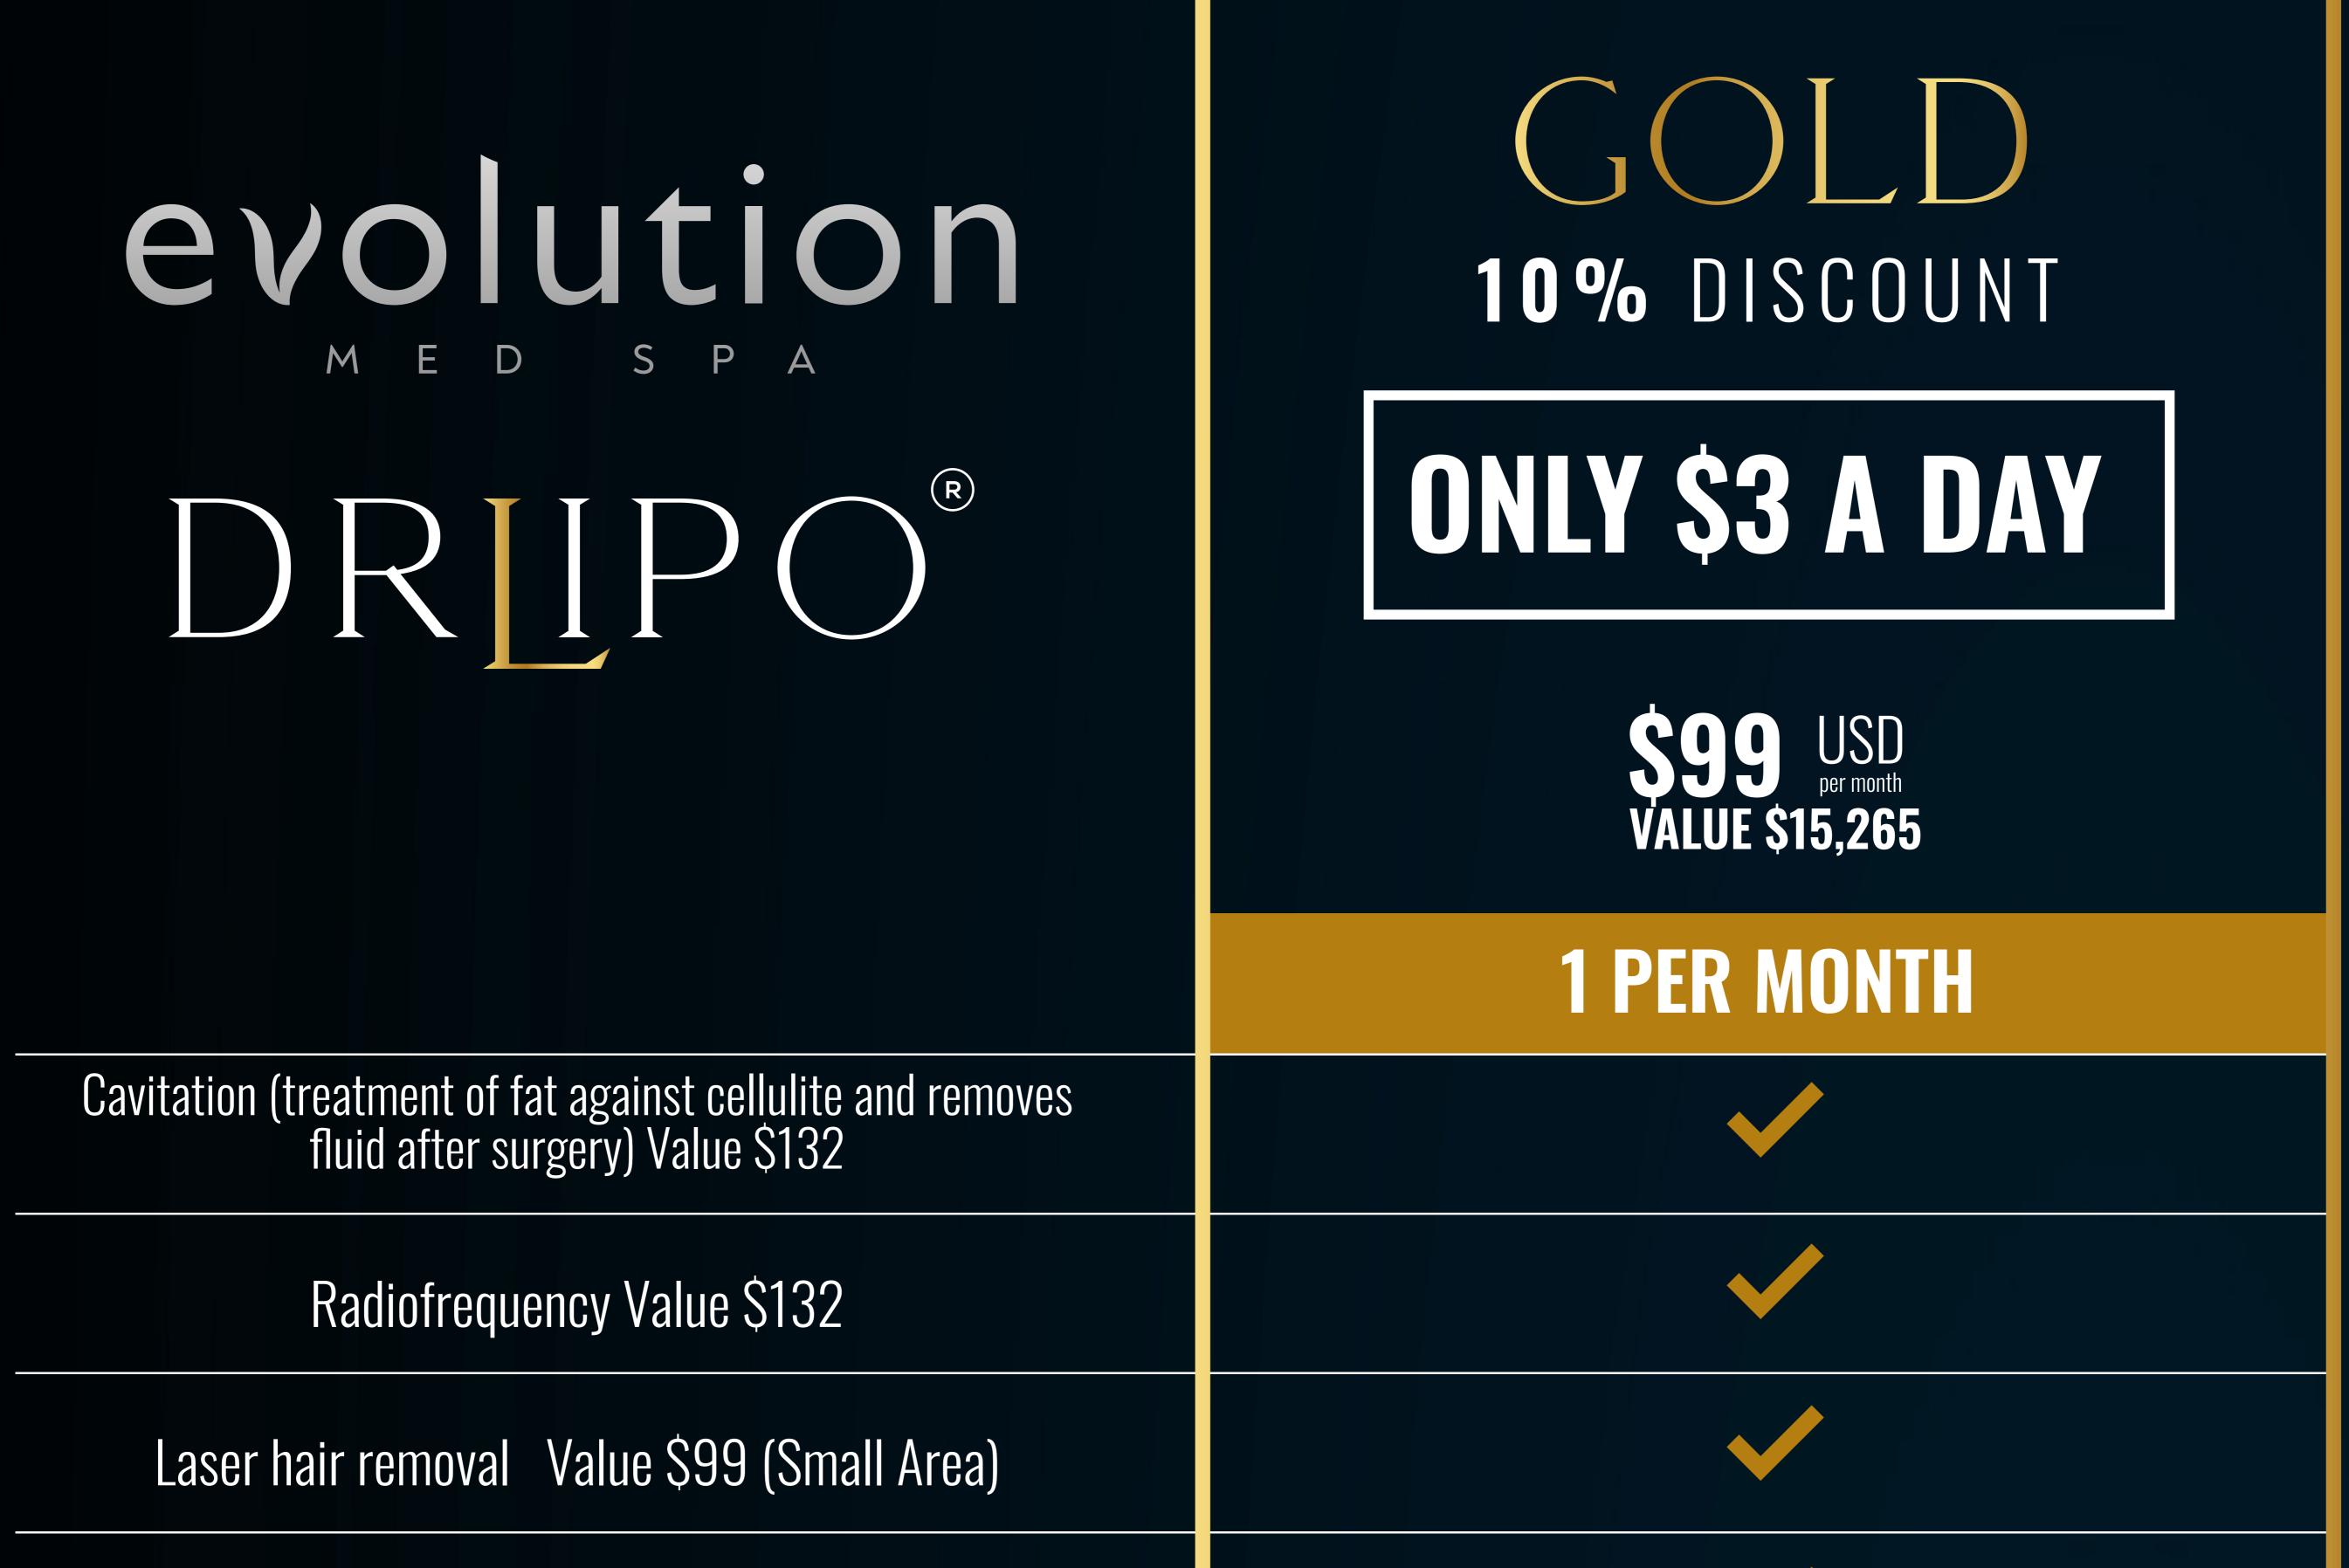

## VIP MEMBERSHIP

| Reductive Massage Value \$132                                        |  |
|----------------------------------------------------------------------|--|
| IPL Value \$110 (Small Area)                                         |  |
| Fraxel (Small Area) (Removal of stretch marks and scars) Value \$165 |  |
| Bleaching (Bleaches dark areas) Value \$275                          |  |
| Facial (regular or basic) Value \$132                                |  |
| Microdermabration (Removal of dead cells) Value \$110                |  |
| Plasma Value \$399                                                   |  |
| Mesotherapy Value \$132                                              |  |
| IV Myers Value \$247.50                                              |  |

| NO LINES                                   |  |
|--------------------------------------------|--|
| CHOOSE DAY OF SURGERY                      |  |
| Choose any treatment above per month       |  |
| Concierge Monday to friday 9:00 to 6:00 pm |  |

## **ADDITIONAL BENEFITS**

\*\*\*Restrictions may apply.\*\*\*

0/ discount on salaatad traatmonts

| % discount on selected treatments   | 10% |
|-------------------------------------|-----|
| % discount in our Dream Spa *       | 10% |
| % discount on all future alliances* | 10% |
|                                     |     |